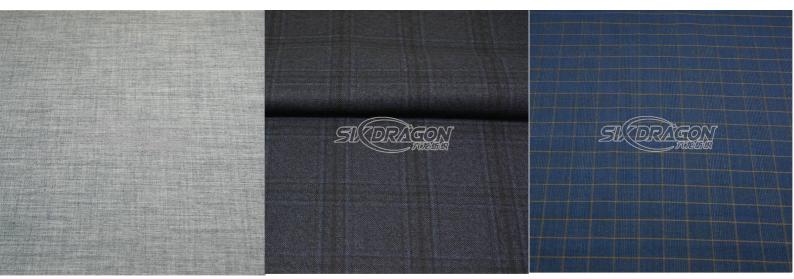

SD00351# Poly viscose wool for suits 120-360gsm 57/8" Solid dyed in plain or twill weave SD-00352#Poly viscose wool spandex for suits 120-360gsm57/8" Solid/yarn dyed in plain or twill weave

SD-00353# Poly viscose spandex for suits 120-350 gsm 57/8" Solid/yarn dyed in plain or twill weave

SD-00354# Poly viscose spandex Swallow Gird For suits 120-350 gsm 57/8" Yarn dyed in Swallow Gird style SD-00355# Poly viscose high spandex for lady suits 120-350 gsm 57/8" Solid dyed over 10% stretch

SD-00356# Poly viscose without spandex for suits 120-350 gsm 57/8" Solid dyed without stretch

SD-00357# Poly viscose stripe for suits 120-350 gsm 57/58" Yarn dyed in stripes SD-00358# Poly viscose brushed fabric for suits 120-350gsm 57/8" Solid dyed brushed

SD-00359# Poly viscose modal for suits 120-350 gsm 57/8" Solid dyd in TR modal blended