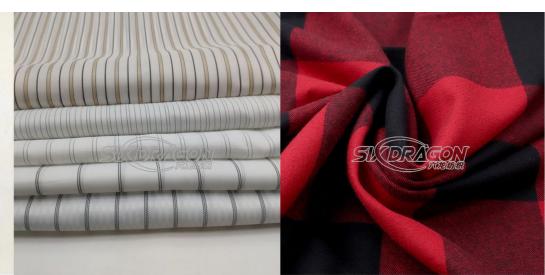

## Yarn Dyed Series

SD-0251# Yarn dyed checks Cotton poly tencel rayon sp and blended 60-260qsm 57/8" yarn dyed in plain or twill

SD-0252# Yarn dyed stripe Cotton poly tencel rayon sp and blended 60-260gsm 57/8" yarn dyed in plain or twill weave

SD-0253# Yarn dyed flannel fabric Cotton poly tencel rayon sp and blended 120-260gsm 57/8" single or both brushed Flanel in plain or twill weave

SD-0254# Yarn dyed chambray Cotton poly tencel rayon sp and blended 60-260gsm 57/8" yarn dyed in plain or twill weave