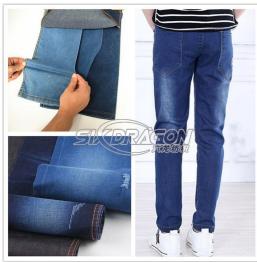

## **Denim Series**

SD-0301# SPANDEX Denim For pants/coat/dress Cotton/sp or cvc/sp 140-185cm 4-16oz solid dyed/printd/coated/jacquard/slub

SD-0302# Denim no spandex For pants/coats/dress Cotton or cvc or tr 140-185cm 4-16oz solid/print/coated/slub/jacquard

SD-00303# Light weight denim 3.5-7 oz with spandex or without for dress/shirts Cotton cvc tc tr with or without spandex solid/print/coated/slub/jacquard etc

SD00304# 100% tencel denim 100% tencel 140-185cm 4-12oz solid/print etc

SD00305# Slub denim Cotton cvc tr sp rayon-140-185cm 4-16oz solid/print etc SD-00306# Heavy weight for pant coats Cotton cvc tr sp rayon 140-185cm 12-16oz solid/print etc

SD-00307# Printed denim-dress coat pants Cotton cvc tr rayon sp 140-18cm 4-16 oz Printed