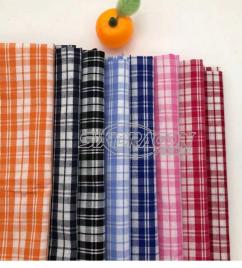

## Yarn Dyed Series

SD-0251# Yarn dyed checks Cotton poly tencel rayon sp and blended 60-260qsm 57/8" yarn dyed in plain or twill

SD-0252# Yarn dyed stripe Cotton poly tencel rayon sp and blended 60-260gsm 57/8" yarn dyed in plain or twill weave