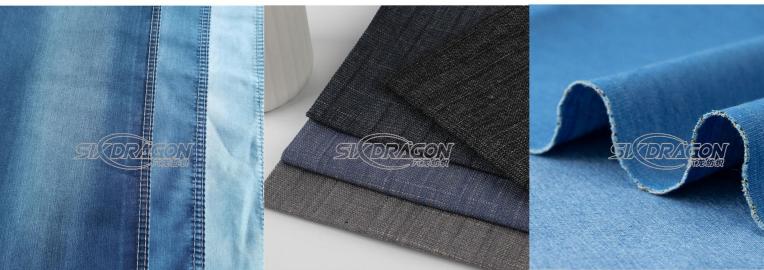

## **Denim Series**

SD-0301# SPANDEX Denim For pants/coat/dress Cotton/sp or cvc/sp 140-185cm 4-16oz solid dyed/printd/coated/jacquard/slub

SD-0302# Denim no spandex For pants/coats/dress Cotton or cvc or tr 140-185cm 4-16oz solid/print/coated/slub/jacquard

SD-00303# Light weight denim 3.5-7 oz with spandex or without for dress/shirts Cotton cvc tc tr with or without spandex solid/print/coated/slub/jacquard etc

SD00304# 100% tencel denim 100% tencel 140-185cm 4-12oz solid/print etc

SD00305# Slub denim Cotton cvc tr sp rayon-140-185cm 4-16oz solid/print etc SD-00306# Heavy weight for pant coats Cotton cvc tr sp rayon 140-185cm 12-16oz solid/print etc

SD-00307# Printed denim-dress coat pants Cotton cvc tr rayon sp 140-18cm 4-16 oz Printed