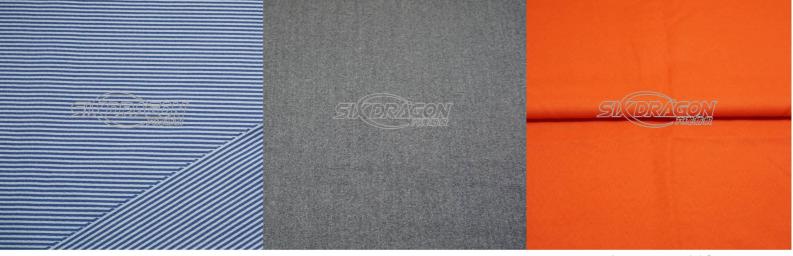

## Yarn Dyed Series

SD-0251# Yarn dyed checks Cotton poly tencel rayon sp and blended 60-260qsm 57/8" yarn dyed in plain or twill

SD-0252# Yarn dyed stripe Cotton poly tencel rayon sp and blended 60-260gsm 57/8" yarn dyed in plain or twill weave

SD-0253# Yarn dyed flannel fabric Cotton poly tencel rayon sp and blended 120-260gsm 57/8" single or both brushed Flanel in plain or twill weave

SD-0254# Yarn dyed chambray Cotton poly tencel rayon sp and blended 60-260gsm 57/8" yarn dyed in plain or twill weave

SD-0255# Yarn dyed seersucker Cotton poly tencel rayon sp and blended 60-260gsm 57/8" yarn dyed in plain or twill weave

SD-0256# Yarn dyed double layer Cotton poly tencel rayon sp and blended 120-300gsm 57/8" Yarn dyed double layer

SD-0257# Yarn dyed OXFORD Cotton poly tencel rayon sp and blended 120-260gsm 57/8" yarn dyed in plain Oxford weave

SD0258# Yarn dyed SLUB Cotton poly tencel rayon sp and blended 60-260gsm 57/8" yarn dyed in plain or twill weave