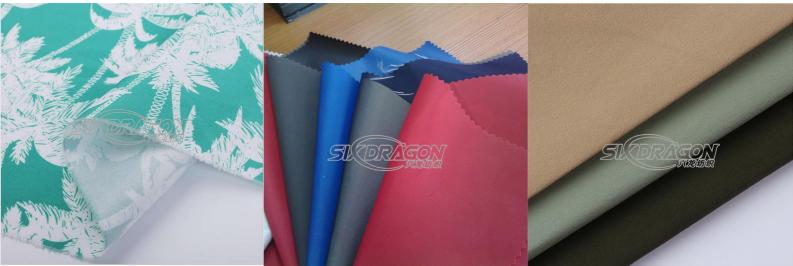

Item:SD-0001#-Swim short fabric 100% Polyester 90-150Gsm 150Cm 1/1 Plain weave Or twill Solid dyed&Printed Item Code:SD-0002#-Oxford-Wind coat Nylon Or Polyester Or T/N blended etc 150-400Gsm 150Cm 1/1 Plain oxford-Solid dyed&Printed/Jacquard

Item Code:SD-0003#-Nylon 4 ways Spandex Nylon/Spandex=87-90/10-13 78-140Gsm-150Cm 1/1 Plain weave-Solid dyed/Printed

Item code:SD-0004#-Poly 4 ways spandex Poly/Spandex=87-90/10-13 120-300Gsm-150Cm 1/1 Plain weave-Solid dyed/Printed

Item code:SD-0005#-Cool Cotton-Coat/Pant 100% Polyester T400 120-300Gsm-150Cm Plain weave or Twill-Solid dyed/Printed

SD-0006#-Spandex Satin for sleepwear T/SP=97/3 80-260Gsm-150Cm Plain weave in Solid Dyed Or Printed