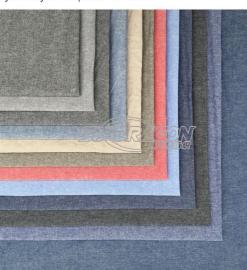

SD00351# Poly viscose wool for suits 120-360gsm 57/8" Solid dyed in plain or twill weave SD-00352#Poly viscose wool spandex for suits 120-360gsm57/8" Solid/yarn dyed in plain or twill weave

SD-00353# Poly viscose spandex for suits 120-350 gsm 57/8" Solid/yarn dyed in plain or twill weave

SD-00354# Poly viscose spandex Swallow Gird For suits 120-350 gsm 57/8" Yarn dyed in Swallow Gird style SD-00355# Poly viscose high spandex for lady suits 120-350 gsm 57/8" Solid dyed over 10% stretch

SD-00356# Poly viscose without spandex for suits 120-350 gsm 57/8" Solid dyed without stretch

SD-00357# Poly viscose stripe for suits 120-350 gsm 57/58" Yarn dyed in stripes SD-00358# Poly viscose brushed fabric for suits 120-350gsm 57/8" Solid dyed brushed

SD-00359# Poly viscose modal for suits 120-350 gsm 57/8" Solid dyd in TR modal blended