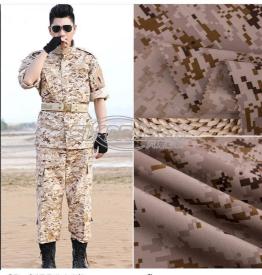

SD-0155# Military camouflage Usage:Military uniform TC cvc 160-300 gsm 57/8" Printed in twill or plain weave

SD-0156# Medical uniform fabrics Usage: Medical uniforms TC cvc sp 160-300 gsm 57/8" Resistance to chlorine-and oxygen-bleaching