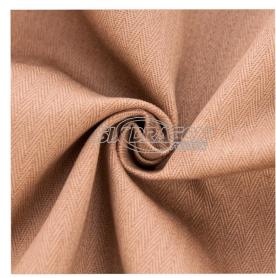

SD0054#-Calvary Twill-Pants-Coats 100% Cotton-57/8" 150-400Gsm-3/1Twill+1/1Plain weave Solid dyed/Printed

SD0055#-Herringbone cotton fabric 100% cotton-57/8" 120-400gsm-Herringbone twill Solid dyed/Printed