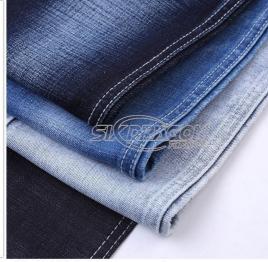

## **Denim Series**

SD-0301# SPANDEX Denim For pants/coat/dress Cotton/sp or cvc/sp 140-185cm 4-16oz solid dyed/printd/coated/jacquard/slub

SD-0302# Denim no spandex For pants/coats/dress Cotton or cvc or tr 140-185cm 4-16oz solid/print/coated/slub/jacquard

SD-00303# Light weight denim 3.5-7 oz with spandex or without for dress/shirts Cotton cvc tc tr with or without spandex solid/print/coated/slub/jacquard etc

SD00304# 100% tencel denim 100% tencel 140-185cm 4-12oz solid/print etc

SD00305# Slub denim Cotton cvc tr sp rayon-140-185cm 4-16oz solid/print etc SD-00306# Heavy weight for pant coats Cotton cvc tr sp rayon 140-185cm 12-16oz solid/print etc

SD-00307# Printed denim-dress coat pants Cotton cvc tr rayon sp 140-18cm 4-16 oz Printed