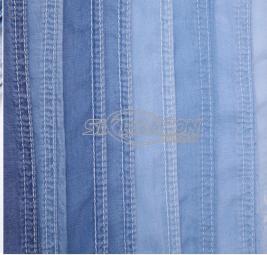

## **Denim Series**

SD-0301# SPANDEX Denim For pants/coat/dress Cotton/sp or cvc/sp 140-185cm 4-16oz solid dyed/printd/coated/jacquard/slub

SD-0302# Denim no spandex For pants/coats/dress Cotton or cvc or tr 140-185cm 4-16oz solid/print/coated/slub/jacquard

SD-00303# Light weight denim 3.5-7 oz with spandex or without for dress/shirts Cotton cvc tc tr with or without spandex solid/print/coated/slub/jacquard etc

SD00304# 100% tencel denim 100% tencel 140-185cm 4-12oz solid/print etc

SD00305# Slub denim Cotton cvc tr sp rayon-140-185cm 4-16oz solid/print etc SD-00306# Heavy weight for pant coats Cotton cvc tr sp rayon 140-185cm 12-16oz solid/print etc

SD-00307# Printed denim-dress coat pants Cotton cvc tr rayon sp 140-18cm 4-16 oz Printed